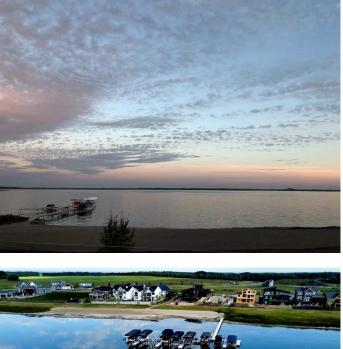

#### \$150,000

0 Bedroom, 0.00 Bathroom, Land on 0.25 Acres

Pelican View Estates, Rural Camrose County, Alberta

Lake living is attainable! Prepare for Summer 2025 - Bring your RV while you plan your future design-build custom home or move in your RTM. There are multiple options for you to explore while you enjoy the benefits of fine lakeside community living!! This wonderful Lakeview lot at Pelican View Estates, located on the North Shore of Buffalo Lake – Central Alberta's LARGEST lake is ready for your plans and dreams. This community has so much to offer; including pavement to your door, large sandy beaches, Community dock where you can add you own boat lift, many walking trails, municipal style fresh water and waste water for a stress and hassle free utility experience, bus pickup if you choose year around living, and many community events for EVERY season of the year! Being at the lake is about connecting with family and friends and creating memories. The many families who call PVE home have created a community that is vibrant, positive and thriving. Over 25 New builds in the past two years, and located close to Camrose and Stettler and only a few minutes outside the sweet town of Bashaw. Lake developments are becoming more rare; and you have time to decide how you want to make this perfect perch at PVE one for you and your family to enjoy for many years. Price includes GST. All utilities at property line.

## Amenities

| Amenities  | Beach Access, Boating, Trash        |
|------------|-------------------------------------|
| Waterfront | Beach Access, Lake, Lake Privileges |

#### Exterior

Lot Description Backs on to Park/Green Space, Level, No Neighbours Behind, Rectangular Lot, Views