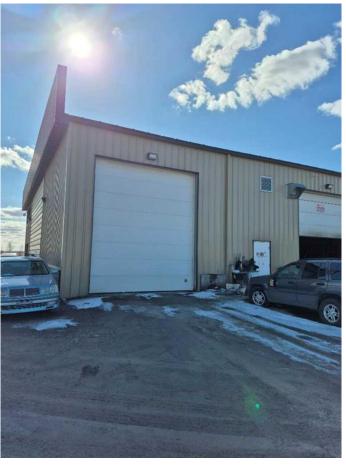

#### \$895,000

0 Bedroom, 0.00 Bathroom, Commercial on 0.00 Acres

Shepard Industrial, Calgary, Alberta

End Cap Shop (2,640 sf) with fenced yard (6,720 sf) located in Shepard Industrial Park. Great access to Deerfoot, Glenmore and Stoney. Yard comes with 53 x 8 storage trailer at the end of the yard. Shop has 14 x 16 drive-in overhead door and 200 amp power. Make this your new location......