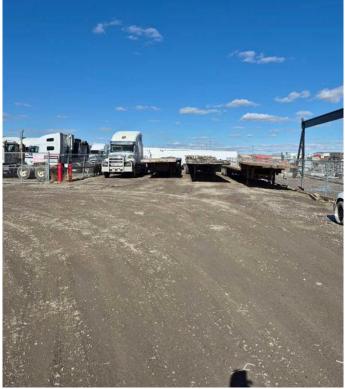

#### \$895,000

0 Bedroom, 0.00 Bathroom, Commercial on 0.00 Acres

Shepard Industrial, Calgary, Alberta

End Cap Shop (2,640 sf) with fenced yard (6,720 sf) located in Shepard Industrial Park. Great access to Deerfoot, Glenmore and Stoney. Yard comes with 53 x 8 storage trailer at the end of the yard. Shop has 14 x 16 drive-in overhead door and 200 amp power. Make this your new location......