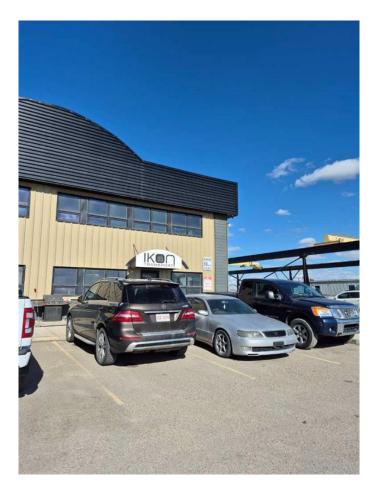

#### \$895,000

0 Bedroom, 0.00 Bathroom, Commercial on 0.00 Acres

Shepard Industrial, Calgary, Alberta

End Cap Shop (2,640 sf) with fenced yard (6,720 sf) located in Shepard Industrial Park. Great access to Deerfoot, Glenmore and Stoney. Yard comes with 53 x 8 storage trailer at the end of the yard. Shop has 14 x 16 drive-in overhead door and 200 amp power. Make this your new location......

## **Exterior**

| Lot Description | Landscaped, Level         |
|-----------------|---------------------------|
| Construction    | Metal Frame, Metal Siding |
| Foundation      | Poured Concrete           |