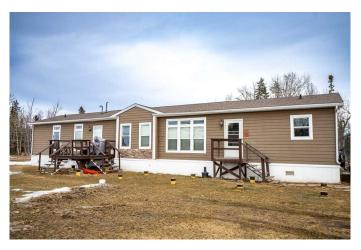

## \$194,000

3 Bedroom, 2.00 Bathroom, 1,520 sqft Mobile on 0.00 Acres

N/A, Rural Clearwater County, Alberta

Spacious and impeccably maintained, this stunning 2013 modular home offers 1,520 sq. ft. of high-end living. Featuring 3 bedrooms and 2 bathrooms, it showcases vaulted ceilings and an inviting open floor plan. The elegant kitchen boasts high quality, raised panel, rich, dark-stained Cabinetry, a large Eating bar, stainless steel appliances, a double-door fridge, a double oven, a built-in stovetop and hood fan. The expansive primary suite includes a luxurious 4-piece Ensuite with a jetted tub and separate shower. Washer and dryer and Blinds are included. Situated on a partially fenced, rented 3-acre lot with the option to stay subject to Landlord approval.

#### **Essential Information**

MLS® # A2200628 Price \$194,000

Bedrooms 3 Bathrooms 2.00

Full Baths 2

Square Footage 1,520
Acres 0.00
Year Built 2013
Type Mobile
Sub-Type Mobile

Style Double Wide Mobile Home

## **Exterior**

Roof Asphalt Shingle

Foundation Piling(s)