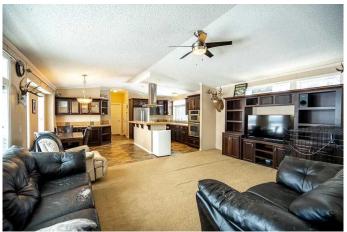

## \$194,000

3 Bedroom, 2.00 Bathroom, 1,520 sqft Mobile on 0.00 Acres

N/A, Rural Clearwater County, Alberta

Spacious and impeccably maintained, this stunning 2013 modular home offers 1,520 sq. ft. of high-end living. Featuring 3 bedrooms and 2 bathrooms, it showcases vaulted ceilings and an inviting open floor plan. The elegant kitchen boasts high quality, raised panel, rich, dark-stained Cabinetry, a large Eating bar, stainless steel appliances, a double-door fridge, a double oven, a built-in stovetop and hood fan. The expansive primary suite includes a luxurious 4-piece Ensuite with a jetted tub and separate shower. Washer and dryer and Blinds are included. Situated on a partially fenced, rented 3-acre lot with the option to stay subject to Landlord approval.

### Interior

Interior Features Ceiling Fan(s), Kitchen Island, Open Floorplan, Vaulted Ceiling(s), Vinyl

Windows, Walk-In Closet(s)

Appliances Dishwasher, Range Hood, Refrigerator, Stove(s)

Heating Central