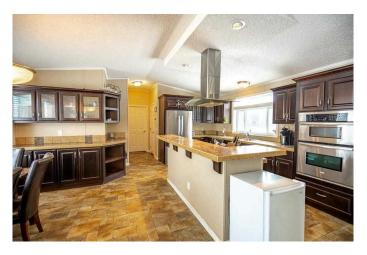

## \$194,000

3 Bedroom, 2.00 Bathroom, 1,520 sqft Mobile on 0.00 Acres

N/A, Rural Clearwater County, Alberta

Spacious and impeccably maintained, this stunning 2013 modular home offers 1,520 sq. ft. of high-end living. Featuring 3 bedrooms and 2 bathrooms, it showcases vaulted ceilings and an inviting open floor plan. The elegant kitchen boasts high quality, raised panel, rich, dark-stained Cabinetry, a large Eating bar, stainless steel appliances, a double-door fridge, a double oven, a built-in stovetop and hood fan. The expansive primary suite includes a luxurious 4-piece Ensuite with a jetted tub and separate shower. Washer and dryer and Blinds are included. Situated on a partially fenced, rented 3-acre lot with the option to stay subject to Landlord approval.

### Interior

Interior Features Ceiling Fan(s), Kitchen Island, Open Floorplan, Vaulted Ceiling(s), Vinyl

Windows, Walk-In Closet(s)

Appliances Dishwasher, Range Hood, Refrigerator, Stove(s)

Heating Central