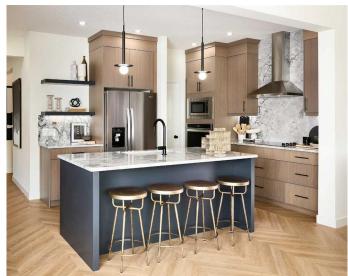

### \$779,400

4 Bedroom, 4.00 Bathroom, 1,887 sqft Residential on 0.08 Acres

Pine Creek, Calgary, Alberta

This beautiful and brand-new Rundle 24 model is built by Brookfield Residential and is nearly move-in ready with a possession this July! This stunning new home offers an intelligently designed layout that features 2 living areas. 3 bedrooms, 2.5 bathrooms + a fully legal basement suite with its own private entrance. This new home has a stunning design palette that is timeless and warm throughout. The double attached garage leads through a large mud room that is attached to a walkthrough pantry connected to the kitchen - making grocery delivery that much easier! The large kitchen features an upgraded appliance package including chimney hood fan, built-in wall oven and a built-in cooktop. The kitchen features a large island that offers additional seating space and makes the perfect space to entertain guests. The kitchen overlooks both the dining area and great room which is complete with a central electric fireplace. Lastly, a wall of windows across the back of the home provides a clear view of the backyard from any living space on the main level. Open railing flows from the main level to the upper floor - ensuring natural light flows from top to bottom all day long. The upper level has a central bonus room that is the perfect TV space and separates the primary suite from the secondary bedrooms. The primary suite includes a large bedroom with the upgraded ensuite option that includes dual sinks, soaker tub, walk-in shower and private water closet as well as a large walk-in closet.

#### Interior

Interior Features Double Vanity, No Animal Home, No Smoking Home, Open Floorplan,

Pantry, Quartz Counters, Vinyl Windows

Appliances Built-In Oven, Dishwasher, Dryer, Electric Cooktop, Microwave, Range