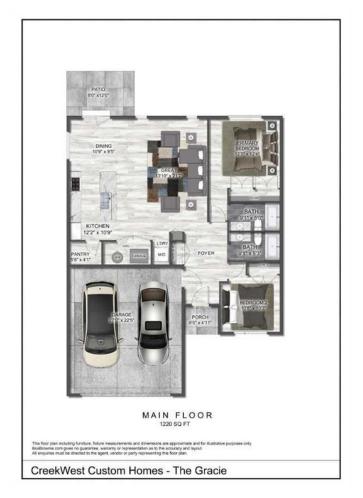

#### \$529,900

2 Bedroom, 2.00 Bathroom, 1,220 sqft Residential on 0.15 Acres

NONE, Beiseker, Alberta

Looking for a fully accessible, low maintenance home, then meet the Gracie, a 1220 sq ft bungalow by CreekWest Custom Homes. This beautifully designed bungalow combines modern convenience with functional living spaces. Featuring two spacious bedrooms and two full baths, including a luxurious 4-piece ensuite this home offers the perfect balance of style and comfort. The open-concept layout is ideal for both everyday living and entertaining, with a bright and airy great room flowing seamlessly into the dining area and kitchen. The kitchen boasts a corner pantry for ample storage, sleek quartz countertops, and stainless steel appliances, making meal prep a breeze. Durable and stylish vinyl plank flooring extends throughout the main living areas, providing a seamless look and easy maintenance. Large windows allow for plenty of natural light, enhancing the home's warm and inviting atmosphere. An oversized double garage provides ample space for vehicles, storage, or a workshop area. This home is currently designed to be built on a slab which provides the homeowner with a very accessible, low maintenance and affordable option but if you prefer a full basement that is available as well! Situated on a large lot with greenspace and park behind, offering peace, privacy, and beautiful views from the backyard. Whether you're relaxing on the back deck or enjoying the tranquility of the backyard, this home is designed to be your personal retreat. Beiseker, Alberta – A