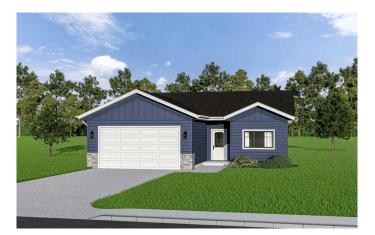

#### \$529,900

2 Bedroom, 2.00 Bathroom, 1,220 sqft Residential on 0.15 Acres

NONE, Beiseker, Alberta

Looking for a fully accessible, low maintenance home, then meet the Gracie, a 1220 sq ft bungalow by CreekWest Custom Homes. This beautifully designed bungalow combines modern convenience with functional living spaces. Featuring two spacious bedrooms and two full baths, including a luxurious 4-piece ensuite this home offers the perfect balance of style and comfort. The open-concept layout is ideal for both everyday living and entertaining, with a bright and airy great room flowing seamlessly into the dining area and kitchen. The kitchen boasts a corner pantry for ample storage, sleek quartz countertops, and stainless steel appliances, making meal prep a breeze. Durable and stylish vinyl plank flooring extends throughout the main living areas, providing a seamless look and easy maintenance. Large windows allow for plenty of natural light, enhancing the home's warm and inviting atmosphere. An oversized double garage provides ample space for vehicles, storage, or a workshop area. This home is currently designed to be built on a slab which provides the homeowner with a very accessible, low maintenance and affordable option but if you prefer a full basement that is available as well! Situated on a large lot with greenspace and park behind, offering peace, privacy, and beautiful views from the backyard. Whether you're relaxing on the back deck or enjoying the tranquility of the backyard, this home is designed to be your personal retreat. Beiseker, Alberta – A