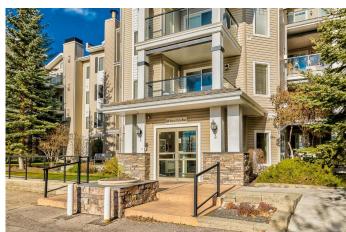

## \$357,500

2 Bedroom, 2.00 Bathroom, 831 sqft Residential on 0.00 Acres

Rocky Ridge, Calgary, Alberta

Welcome Home to The PAVILLIONS of ROCKY RIDGE! Nestled in the highly sought-after NW community of Calgary, this spacious and beautifully maintained SECOND-FLOOR condo is the perfect place to call home! Featuring 2 BEDROOMS and 2 FULL BATHROOMS, this inviting unit offers a thoughtfully designed layout that ensures comfort, privacy, and functionalityâ€"ideal for families, professionals, or investors alike. Step inside to a bright and welcoming foyer, leading to a cozy living room complete with a GAS FIREPLACE and a large window that fills the space with natural light. The PRIVATE BALCONY is a wonderful retreat, perfect for morning coffee or evening relaxation, and even includes a handy OUTDOOR STORAGE SPACE. The well-appointed kitchen boasts maple cabinetry, black appliances, a breakfast bar, and a pantry cupboard, along with a dedicated dining nook for family meals or entertaining guests. The primary bedroom is a true sanctuary, offering a walk-in closet and a PRIVATE 3-PIECE ENSUITE with MAKEUP COUNTER. The second bedroom, located on the opposite side of the unit for added privacy, is spacious with a large window and conveniently close to the main 4-piece bathroom. The INSUITE LAUNDRY has space for your cleaning and storage needs. At the same time, the TITLED HEATED UNDERGROUND PARKING offers convenience and security. There is plenty of VISITOR PARKING for family and guests, plus

## **Community Information**

Address 213, 369 Rocky Vista Park Nw

Subdivision Rocky Ridge

City Calgary
County Calgary
Province Alberta
Postal Code T3G 5K7