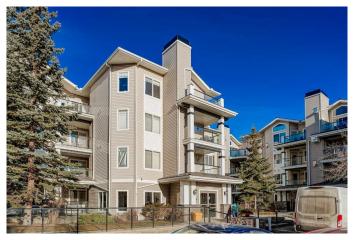

## \$357,500

2 Bedroom, 2.00 Bathroom, 831 sqft Residential on 0.00 Acres

Rocky Ridge, Calgary, Alberta

Welcome Home to The PAVILLIONS of ROCKY RIDGE! Nestled in the highly sought-after NW community of Calgary, this spacious and beautifully maintained SECOND-FLOOR condo is the perfect place to call home! Featuring 2 BEDROOMS and 2 FULL BATHROOMS, this inviting unit offers a thoughtfully designed layout that ensures comfort, privacy, and functionalityâ€"ideal for families, professionals, or investors alike. Step inside to a bright and welcoming foyer, leading to a cozy living room complete with a GAS FIREPLACE and a large window that fills the space with natural light. The PRIVATE BALCONY is a wonderful retreat, perfect for morning coffee or evening relaxation, and even includes a handy OUTDOOR STORAGE SPACE. The well-appointed kitchen boasts maple cabinetry, black appliances, a breakfast bar, and a pantry cupboard, along with a dedicated dining nook for family meals or entertaining guests. The primary bedroom is a true sanctuary, offering a walk-in closet and a PRIVATE 3-PIECE ENSUITE with MAKEUP COUNTER. The second bedroom, located on the opposite side of the unit for added privacy, is spacious with a large window and conveniently close to the main 4-piece bathroom. The INSUITE LAUNDRY has space for your cleaning and storage needs. At the same time, the TITLED HEATED UNDERGROUND PARKING offers convenience and security. There is plenty of VISITOR PARKING for family and guests, plus

## **Community Information**

Address 213, 369 Rocky Vista Park Nw

Subdivision Rocky Ridge

City Calgary
County Calgary
Province Alberta
Postal Code T3G 5K7