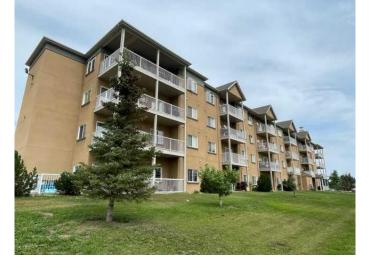

## \$184,900 - 212, 6802 42 Street, Lloydminster

MLS® #A2204924

## \$184,900

2 Bedroom, 2.00 Bathroom, 998 sqft Residential on 0.00 Acres

Parkview Estates, Lloydminster, Alberta

This 2 bedroom 2 bathroom Condo is located on the West Side of Lloydminster. The building has elevators, workout area/gym. Canada Post box is located inside the building for mail collection. The unit has one underground and one above ground assigned parking stalls. (Excellent for carrying groceries or moving furniture) All appliances are included: Refrigerator, Electric Stove - glass top, dishwasher, microwave hoodfan, washer and dryer. The deck has plenty of room for a bbq and a small patio set. Tenants rights apply.(long term tenant) Possession can be June1, 2025.

## **Community Information**

Address 212, 6802 42 Street

Subdivision Parkview Estates

City Lloydminster
County Lloydminster

Province Alberta
Postal Code T9V2H5

**Amenities** 

Amenities Elevator(s), Fitness Center, Laundry, Snow Removal, Trash, Visitor