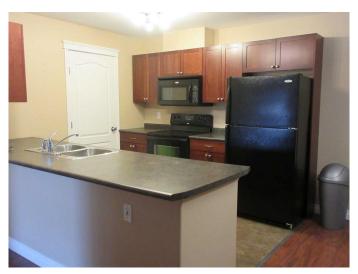

## \$184,900

2 Bedroom, 2.00 Bathroom, 998 sqft Residential on 0.00 Acres

Parkview Estates, Lloydminster, Alberta

This 2 bedroom 2 bathroom Condo is located on the West Side of Lloydminster. The building has elevators, workout area/gym. Canada Post box is located inside the building for mail collection. The unit has one underground and one above ground assigned parking stalls. (Excellent for carrying groceries or moving furniture) All appliances are included: Refrigerator, Electric Stove - glass top, dishwasher, microwave hoodfan, washer and dryer. The deck has plenty of room for a bbq and a small patio set. Tenants rights apply.(long term tenant) Possession can be June1, 2025.

Home, Open Floorplan, See Remarks, Vinyl Windows, Walk-In Closet(s)

Appliances Dishwasher, Dryer, Electric Stove, Microwave Hood Fan, Refrigerator,

Washer, Wall/Window Air Conditioner

Heating In Floor, Hot Water