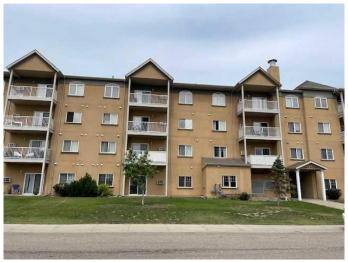

## \$184,900 - 212, 6802 42 Street, Lloydminster

MLS® #A2204924

## \$184,900

2 Bedroom, 2.00 Bathroom, 998 sqft Residential on 0.00 Acres

Parkview Estates, Lloydminster, Alberta

This 2 bedroom 2 bathroom Condo is located on the West Side of Lloydminster. The building has elevators, workout area/gym. Canada Post box is located inside the building for mail collection. The unit has one underground and one above ground assigned parking stalls. (Excellent for carrying groceries or moving furniture) All appliances are included: Refrigerator, Electric Stove - glass top, dishwasher, microwave hoodfan, washer and dryer. The deck has plenty of room for a bbq and a small patio set. Tenants rights apply.(long term tenant) Possession can be June1, 2025.

## **Community Information**

Address 212, 6802 42 Street

Subdivision Parkview Estates

City Lloydminster
County Lloydminster

Province Alberta
Postal Code T9V2H5

**Amenities** 

Amenities Elevator(s), Fitness Center, Laundry, Snow Removal, Trash, Visitor