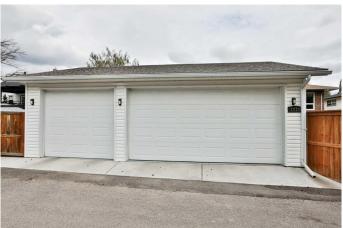

### \$535,000

4 Bedroom, 2.00 Bathroom, 1,732 sqft Residential on 0.21 Acres

Fleetwood, Lethbridge, Alberta

"TRIPLE GARAGE ,HUGEEE LOT!!!....THE DYNAMITE PACKAGE, EVERYTHING IS DONE!!!! ......SPACIOUS SOUTH SIDE BUNGALOW, HUGE LOT!!! They don't make homes like this anymore. Check out the street appeal! This spacious Bricked Bungalow has 1732 sq ft of living space. The home has been updated and features hardwood floors, updated fixtures, renovated Kitchen and Baths, and main floor laundry. The finished basement has a large Family room with 2 additional large Bedrooms with huge egress windows, and a full Bath. Potential to be suited !!! Features include fresh paint, awesome newer windows, and roof. The best of both worlds ...space for both...a huge fenced beautiful back yard for entertaining and a NEWER Massive GARAGE/SHOP.

# of Garages 3