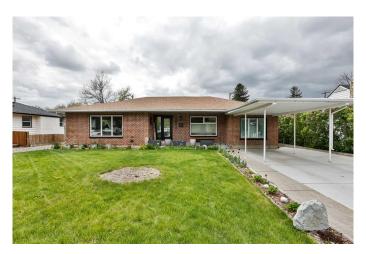

### \$535,000

4 Bedroom, 2.00 Bathroom, 1,732 sqft Residential on 0.21 Acres

Fleetwood, Lethbridge, Alberta

"TRIPLE GARAGE ,HUGEEE LOT!!!....THE DYNAMITE PACKAGE, EVERYTHING IS DONE!!!! ......SPACIOUS SOUTH SIDE BUNGALOW, HUGE LOT!!! They don't make homes like this anymore. Check out the street appeal! This spacious Bricked Bungalow has 1732 sq ft of living space. The home has been updated and features hardwood floors, updated fixtures, renovated Kitchen and Baths, and main floor laundry. The finished basement has a large Family room with 2 additional large Bedrooms with huge egress windows, and a full Bath. Potential to be suited !!! Features include fresh paint, awesome newer windows, and roof. The best of both worlds ...space for both...a huge fenced beautiful back yard for entertaining and a NEWER Massive GARAGE/SHOP.

#### **Exterior**

Exterior Features Private Yard

Lot Description Back Yard, Landscaped, Lawn

Roof Asphalt Shingle

Construction Brick

Foundation Poured Concrete