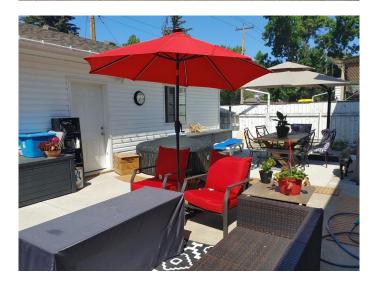

### \$535,000

4 Bedroom, 2.00 Bathroom, 1,732 sqft Residential on 0.21 Acres

Fleetwood, Lethbridge, Alberta

"TRIPLE GARAGE ,HUGEEE LOT!!!....THE DYNAMITE PACKAGE, EVERYTHING IS DONE!!!! ......SPACIOUS SOUTH SIDE BUNGALOW, HUGE LOT!!! They don't make homes like this anymore. Check out the street appeal! This spacious Bricked Bungalow has 1732 sq ft of living space. The home has been updated and features hardwood floors, updated fixtures, renovated Kitchen and Baths, and main floor laundry. The finished basement has a large Family room with 2 additional large Bedrooms with huge egress windows, and a full Bath. Potential to be suited !!! Features include fresh paint, awesome newer windows, and roof. The best of both worlds ...space for both...a huge fenced beautiful back yard for entertaining and a NEWER Massive GARAGE/SHOP.

#### **Exterior**

Exterior Features Private Yard

Lot Description Back Yard, Landscaped, Lawn

Roof Asphalt Shingle

Construction Brick

Foundation Poured Concrete