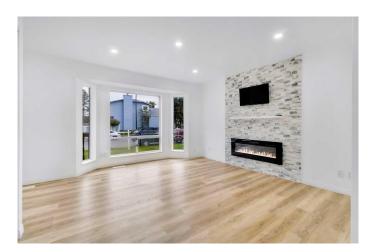

# \$528,332 - 6010 Martingrove Road Ne, Calgary

MLS® #A2206062

## \$528,332

3 Bedroom, 2.00 Bathroom, 1,049 sqft Residential on 0.08 Acres

Martindale, Calgary, Alberta

\*\*\*OPEN HOUSE: APRIL 5 & 6\*\*\* |SEPRATE ENTRANCE| 2x Kitchens | 2x Living Rooms | TOTAL LIVING SqFt 1386 APPROX.| Featuring a fully developed basement with full kitchen, convenient 3-pc bathroom, a spacious rec room, a den, â€"perfect for family gatherings or extra living space! Upstairs offers 3 bright bedrooms and a modern 4-pc bath. Beautifully updated throughout with fresh paint, new lighting fixtures, and brand-new appliances. Enjoy a large backyard plus a fully fenced front yard, ideal for entertaining and family fun. Prime location near Dashmesh Culture Centre, YMCA, Genesis Centre, and Calgary Public Library.

#### **Exterior**

Exterior Features Garden, Private Entrance
Lot Description Back Lane, Back Yard

Roof Asphalt Shingle

Construction Vinyl Siding

Foundation Brick/Mortar, Poured Concrete