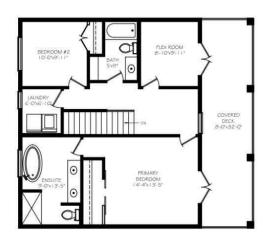

## \$675,000

2 Bedroom, 3.00 Bathroom, 1,754 sqft Residential on 0.10 Acres

Lakewood Meadows, Strathmore, Alberta

Welcome Home to Lakewood, Strathmoreâ€"Your Dream, Your Way!

Ready to build your dream home? Kelly Kustom Homes is offering an exciting opportunity in the vibrant Lakewood community! Picture yourself in this beautiful new construction featuring 3 bedrooms, 2.5 bathrooms, and luxurious comforts designed with your lifestyle in mind.

#### Interior

Interior Features No Smoking Home, Open Floorplan, See Remarks, Walk-In Closet(s)

Appliances Dishwasher, Microwave, Range, Refrigerator, See Remarks,

Washer/Dryer

Heating Forced Air, Natural Gas

Cooling None
Fireplace Yes
# of Fireplaces 1

Fireplaces Electric, Gas, Living Room

Has Basement Yes

Basement Full, Unfinished