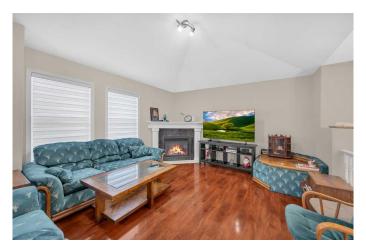

### \$629,999

6 Bedroom, 4.00 Bathroom, 1,116 sqft Residential on 0.79 Acres

Taradale, Calgary, Alberta

Beautiful front garage bungalow in the vibrant community of taradale. Very Nice bungalow with Double attached garage located on a quiet street, close to transit, shopping and school, 1116 sq on the main floor with 3 bedrooms, 2 full baths included a full en-suite bath in the master bedroom, Open living room with a gas fire-place, Fully developed basement with seperate entrane and a kitchen, family room, 2 full baths plus 3 rooms. Dont Miss out this opportunity to own this home.

#### Interior

Interior Features Laminate Counters, Separate Entrance

Appliances Dishwasher, Refrigerator, Stove(s), Washer/Dryer

Heating Forced Air

Cooling None
Fireplace Yes
# of Fireplaces 1

Fireplaces Gas
Has Basement Yes