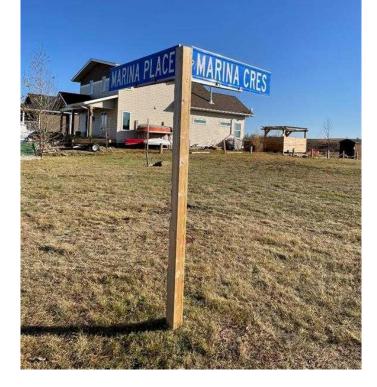

#### \$159,900

0 Bedroom, 0.00 Bathroom, Land on 0.20 Acres

Rochon Sands Heights, Rural Stettler No. 6, County of, Alberta

Enjoy life at the lake! This 0.2 acre lot steps from Buffalo Lake is the perfect place to vacation or to build a house. This corner lot is steps away from the paved lake access, down the street from the boat launch, and has utilities running to the property line, making it the perfect choice for lake living. If you enjoy life on the lake this summer, you'll want to take a look! Located 55 minutes from Red Deer, 1 hour and 55 min from Edmonton's City Centre, and 2 hours to Calgary, making weekend getaways a breeze.

#### **Community Information**

| Address     | 21 Marina Place                 |
|-------------|---------------------------------|
| Subdivision | Rochon Sands Heights            |
| City        | Rural Stettler No. 6, County of |
| County      | Stettler No. 6, County of       |