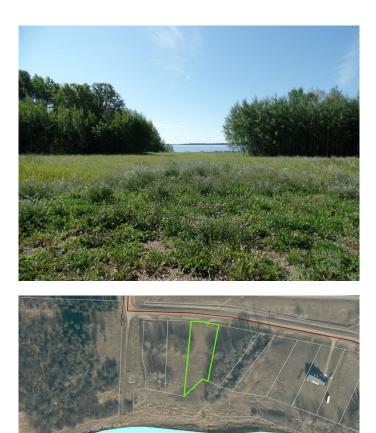

#### \$135,000

0 Bedroom, 0.00 Bathroom, Land on 0.75 Acres

NONE, Lac La Biche, Alberta

Scenic vistas of the Islands of Lac La Biche Lake are waiting you! Enjoy any season while fishing, boating, quading, snowshoeing or just laying on the beach. Your 0.75 acre lot offers power, gas and pavement to the property line. Located just 30 minutes from Lac La Biche on highway 858 on the north end of Lac La Biche. Fort McMurray is just 2 hours away and the subdivision is 1 mile from the Highway 881 turnoff, making Conklin a short Commute. Life is better at the lake! GST is applicable to vacant land

#### **Community Information**

| Address     | 4 Islandview Road   |
|-------------|---------------------|
| Subdivision | NONE                |
| City        | Lac La Biche        |
| County      | Lac La Biche County |
| Province    | Alberta             |
| Postal Code | T0A 2C1             |