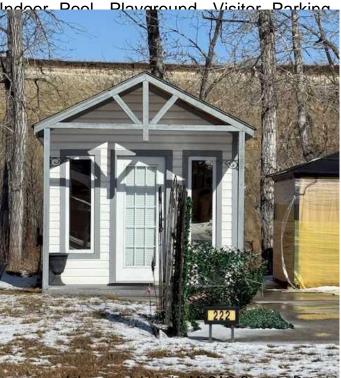

#### \$135,000

0 Bedroom, 0.00 Bathroom, Land on 0.05 Acres

NONE, Rural Foothills County, Alberta

Situated backing onto Sheep River Easy access to the River. Lot Size is 29..5ft wide by 72 ft long.

This is a seasonal RV Park Open April 1 to October 31 yearly. This lot has a paved parking pad There is a brick patio, 10 x 15 Shed included. Gazebo, and furniture inside Gazebo. . Country Lane Estates is a gated community and you can live here up to 7 months of the year. The water is turned on for the season when the ground thaws and the water is turned off before it freezes. It is a self-managed condo that is very involved in the community and there are lots of activities to get involved in throughout the week They have an office that is open during the week Condo fees are \$250 mo. but . As of approximately June the lots will be metered for power and will be bill accordingly. the condo fees will be reduced to approximately \$185.00 per month There is a clubhouse that has laundry facilities, gym, library, games room with a pool table, poker / games room, and an rec room. There is a pool and a hot tub. There is a playground on site for the kids. Close to highway 2 and 2A so getting to Okotoks High River is easy. As of June there will be power meters installed on each lot and the power will be billed monthly and power will not be included in the condo fees. Т