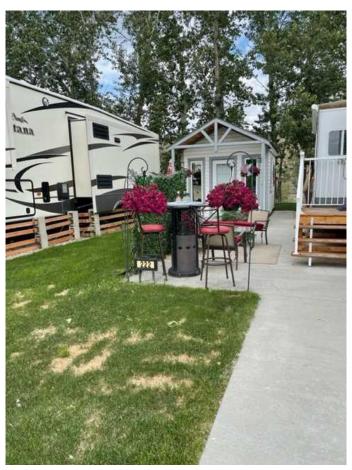

#### \$135,000

0 Bedroom, 0.00 Bathroom, Land on 0.05 Acres

NONE, Rural Foothills County, Alberta

Situated backing onto Sheep River Easy access to the River. Lot Size is 29..5ft wide by 72 ft long.

This is a seasonal RV Park Open April 1 to October 31 yearly. This lot has a paved parking pad There is a brick patio, 10 x 15 Shed included. Gazebo, and furniture inside Gazebo. . Country Lane Estates is a gated community and you can live here up to 7 months of the year. The water is turned on for the season when the ground thaws and the water is turned off before it freezes. It is a self-managed condo that is very involved in the community and there are lots of activities to get involved in throughout the week They have an office that is open during the week Condo fees are \$250 mo. but . As of approximately June the lots will be metered for power and will be bill accordingly. the condo fees will be reduced to approximately \$185.00 per month There is a clubhouse that has laundry facilities, gym, library, games room with a pool table, poker / games room, and an rec room. There is a pool and a hot tub. There is a playground on site for the kids. Close to highway 2 and 2A so getting to Okotoks High River is easy. As of June there will be power meters installed on each lot and the power will be billed monthly and power will not be included in the condo fees. Т