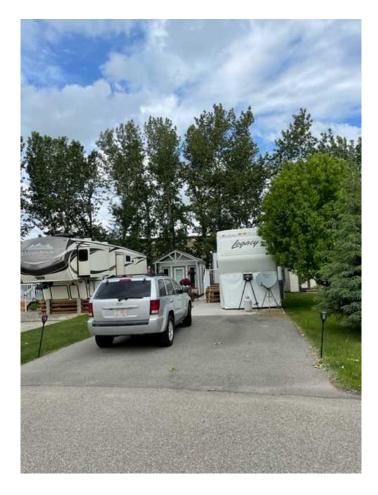

#### \$135,000

0 Bedroom, 0.00 Bathroom, Land on 0.05 Acres

NONE, Rural Foothills County, Alberta

Situated backing onto Sheep River Easy access to the River. Lot Size is 29..5ft wide by 72 ft long.

This is a seasonal RV Park Open April 1 to October 31 yearly. This lot has a paved parking pad There is a brick patio, 10 x 15 Shed included. Gazebo, and furniture inside Gazebo. . Country Lane Estates is a gated community and you can live here up to 7 months of the year. The water is turned on for the season when the ground thaws and the water is turned off before it freezes. It is a self-managed condo that is very involved in the community and there are lots of activities to get involved in throughout the week They have an office that is open during the week Condo fees are \$250 mo. but . As of approximately June the lots will be metered for power and will be bill accordingly. the condo fees will be reduced to approximately \$185.00 per month There is a clubhouse that has laundry facilities, gym, library, games room with a pool table, poker / games room, and an rec room. There is a pool and a hot tub. There is a playground on site for the kids. Close to highway 2 and 2A so getting to Okotoks High River is easy. As of June there will be power meters installed on each lot and the power will be billed monthly and power will not be included in the condo fees. Т