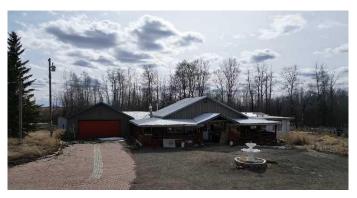

## \$130,000

2 Bedroom, 1.00 Bathroom, 1,696 sqft Residential on 9.98 Acres

NONE, Rural Birch Hills County, Alberta

This great acreage is just north of Eaglesham, it is 9.98 acres. It is fenced, with gas A power on the property. There a 32 x 69 , pole shed with 14 ft closed in on the end, and 35 x 65 wired and insulated metal arch rib shop. There is no water and sewer, but there is a cute outhouse. There is an older 14 x 68 mobile home with a huge addition, 31x24. The addition has gorgeous hardwood floors, and a pellet stove. There's a double detached garage, and a covered deck that wraps on two sides. This property will take a bit of cleanup, but can be amazing.

#### **Essential Information**

MLS® # A2209644 Price \$130,000

Bedrooms 2 Bathrooms 1.00

Full Baths 1

Square Footage 1,696 Acres 9.98 Year Built 2020

Type Residential Sub-Type Detached

Style Acreage with Residence, Cottage/Cabin

#### **Exterior**

Exterior Features Other

Lot Description Cleared, Few Trees, Secluded

Roof Metal

Construction Wood Siding Foundation Wood, Block