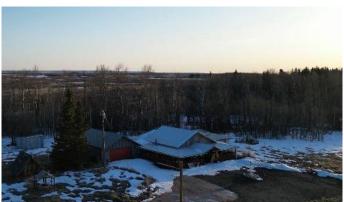

## \$130,000

2 Bedroom, 1.00 Bathroom, 1,696 sqft Residential on 9.98 Acres

NONE, Rural Birch Hills County, Alberta

This great acreage is just north of Eaglesham, it is 9.98 acres. It is fenced, with gas A power on the property. There a 32 x 69 , pole shed with 14 ft closed in on the end, and 35 x 65 wired and insulated metal arch rib shop. There is no water and sewer, but there is a cute outhouse. There is an older 14 x 68 mobile home with a huge addition, 31x24. The addition has gorgeous hardwood floors, and a pellet stove. There's a double detached garage, and a covered deck that wraps on two sides. This property will take a bit of cleanup, but can be amazing.

#### **Essential Information**

MLS® # A2209644 Price \$130,000

Bedrooms 2 Bathrooms 1.00

Full Baths 1

Square Footage 1,696 Acres 9.98 Year Built 2020

Type Residential Sub-Type Detached

Style Acreage with Residence, Cottage/Cabin