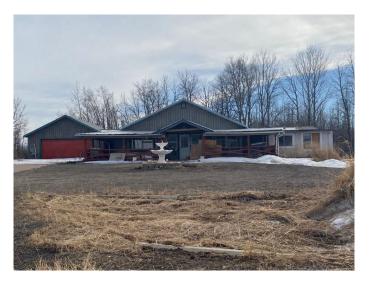

## \$130,000

2 Bedroom, 1.00 Bathroom, 1,696 sqft Residential on 9.98 Acres

NONE, Rural Birch Hills County, Alberta

This great acreage is just north of Eaglesham, it is 9.98 acres. It is fenced, with gas A power on the property. There a 32 x 69 , pole shed with 14 ft closed in on the end, and 35 x 65 wired and insulated metal arch rib shop. There is no water and sewer, but there is a cute outhouse. There is an older 14 x 68 mobile home with a huge addition, 31x24. The addition has gorgeous hardwood floors, and a pellet stove. There's a double detached garage, and a covered deck that wraps on two sides. This property will take a bit of cleanup, but can be amazing.

#### **Essential Information**

MLS® # A2209644 Price \$130,000

Bedrooms 2 Bathrooms 1.00

Full Baths 1

Square Footage 1,696 Acres 9.98 Year Built 2020

Type Residential Sub-Type Detached

Style Acreage with Residence, Cottage/Cabin

#### **Exterior**

Exterior Features Other

Lot Description Cleared, Few Trees, Secluded

Roof Metal

Construction Wood Siding Foundation Wood, Block