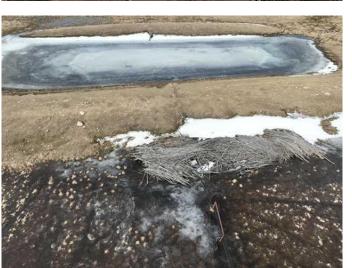

#### \$180,000

0 Bedroom, 0.00 Bathroom, Land on 76.76 Acres

NONE, Rural Athabasca County, Alberta

80 acre pasture parcel North of Athabasca on Highway 813. Fenced. Dugout. All open land. Adjacent 80 and adjacent quarter are both listed, making the opportunity for a half section of pasture. Will be sold by sealed tender, with offer presentation Apr 21.