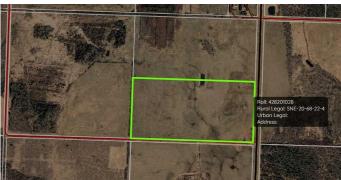

# \$180,000 - Sne 20-68-22-w4, Rural Athabasca County

MLS® #A2209798

#### \$180,000

0 Bedroom, 0.00 Bathroom, Land on 76.76 Acres

NONE, Rural Athabasca County, Alberta

80 acre pasture parcel North of Athabasca on Highway 813. Fenced. Dugout. All open land. Adjacent 80 and adjacent quarter are both listed, making the opportunity for a half section of pasture. Will be sold by sealed tender, with offer presentation Apr 21.

## **Community Information**

| Address     | Sne 20-68-22-w4        |
|-------------|------------------------|
| Subdivision | NONE                   |
| City        | Rural Athabasca County |
| County      | Athabasca County       |
| Province    | Alberta                |
| Postal Code | T9S 2B4                |