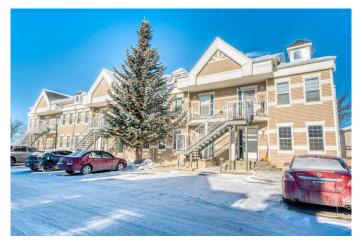

## \$249,900

2 Bedroom, 1.00 Bathroom, 795 sqft Residential on 0.02 Acres

Strathaven, Strathmore, Alberta

It is well-cared for, has a beautiful two-bedroom close to schools, parks, and the hospital, and is a 3-minute drive away from Walmart, a family-friendly community. It comes with 2 parking stall 1. Right in front And right behind mail box on the West side #224.

## **Exterior**

Exterior Features None
Lot Description Views

Roof Asphalt Shingle

Construction Vinyl Siding, Wood Frame

Foundation Poured Concrete