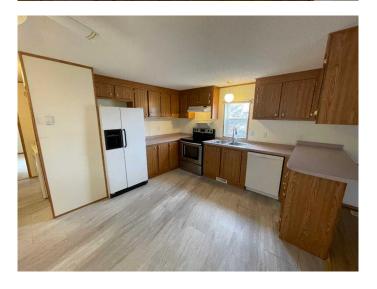

## \$69,000

1 Bedroom, 1.00 Bathroom, 960 sqft Mobile on 0.00 Acres

N/A, Medicine Hat, Alberta

Welcome to this nicely maintained 2 bedroom, two bathroom mobile home in the Tower Estates in Medicine Hat! This home is move in ready with all appliances, covered deck and two outdoor sheds.

#### **Amenities**

Parking Spaces 2

Parking Parking Pad

Interior

Appliances Central Air Conditioner, Dishwasher, Refrigerator, Stove(s),

Washer/Dryer

Heating Forced Air

**Exterior** 