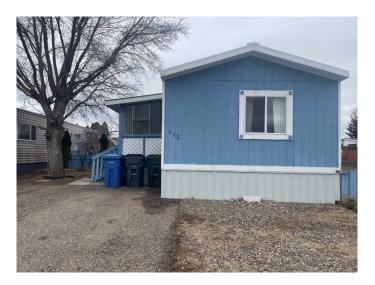

# \$69,000 - 115 Anson Avenue Sw, Medicine Hat

MLS® #A2212277

## \$69,000

1 Bedroom, 1.00 Bathroom, 960 sqft Mobile on 0.00 Acres

N/A, Medicine Hat, Alberta

Welcome to this nicely maintained 2 bedroom, two bathroom mobile home in the Tower Estates in Medicine Hat! This home is move in ready with all appliances, covered deck and two outdoor sheds.

Type Mobile

Sub-Type Mobile

Style Single Wide Mobile Home

\$69,000

Status Active

Address 115 Anson Avenue Sw

Subdivision N/A

City Medicine Hat
County Medicine Hat