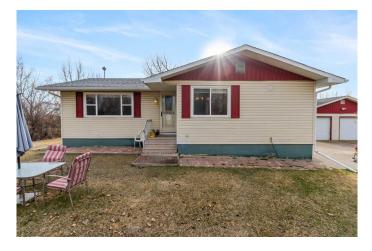

#### NONE, Calgary, Alberta

Looking for an incredible opportunity within Calgary city limits? This rare 3.5-acre parcel is a hidden gem with huge future potential, just steps from the rapidly growing community of Belvedere.Whether you're looking to develop or simply enjoy the space, this property offers the best of both worlds. The charming bungalow-style home welcomes you with a bright, functional layout and two spacious living rooms on the main floorâ€"perfect for entertaining or family living. The renovated kitchen will impress any home chef, featuring stainless steel appliances, a gas stove, modern cabinetry, and easy-to-clean tile flooring. Downstairs, you'II find three bedrooms, including one thatâ€<sup>™</sup>s large enough to serve as a primary retreat, plus two additional well-sized rooms, a full bathroom, and a generous family roomâ€"ideal for relaxing or hosting guests. The oversized double garage is a standout feature with room for two vehicles and a workshop. The home currently runs on well water, but city water is available and just needs to be tied in, adding even more value and flexibility to this already impressive property. This property is more than just a homeâ€"it's a canvas for your future vision. Opportunities like this don't come along often. Seller's ready to negotiate!!!!!

### Exterior

| Exterior Features | Private Yard                                          |
|-------------------|-------------------------------------------------------|
| Lot Description   | City Lot, Few Trees, Fruit Trees/Shrub(s), Subdivided |
| Roof              | Asphalt Shingle                                       |
| Construction      | Vinyl Siding                                          |
| Foundation        | Poured Concrete                                       |