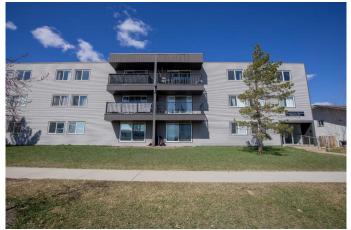

#### \$89,900

2 Bedroom, 1.00 Bathroom, 789 sqft Residential on 0.00 Acres

Mountview., Grande Prairie, Alberta

Whether you are looking for your first place, downsizing or a savvy investor, this cozy, affordable condo may be the perfect fit. Two spacious bedrooms and a bathroom with tiled shower. A functional living room, galley style kitchen and separate dining space as well as in suite laundry. You won't ever have to go through the main building for this main floor unit with patio door access. The front concrete patio is south facing to enjoy the sun. The condos exterior has newer siding, windows and patio doors. Condo fees are \$423 and include heat, water, sewer, garbage, maintenance and parking!

# Exterior

| Exterior Features | Other           |
|-------------------|-----------------|
| Roof              | Asphalt Shingle |
| Construction      | Vinyl Siding    |
| Foundation        | Poured Concrete |