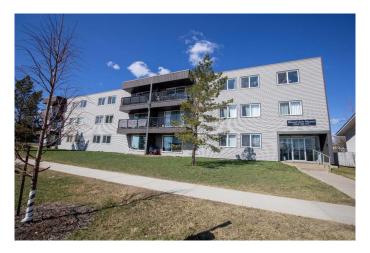

#### \$89,900

2 Bedroom, 1.00 Bathroom, 789 sqft Residential on 0.00 Acres

Mountview., Grande Prairie, Alberta

Whether you are looking for your first place, downsizing or a savvy investor, this cozy, affordable condo may be the perfect fit. Two spacious bedrooms and a bathroom with tiled shower. A functional living room, galley style kitchen and separate dining space as well as in suite laundry. You won't ever have to go through the main building for this main floor unit with patio door access. The front concrete patio is south facing to enjoy the sun. The condos exterior has newer siding, windows and patio doors. Condo fees are \$423 and include heat, water, sewer, garbage, maintenance and parking!

# Exterior

| Exterior Features | Other           |
|-------------------|-----------------|
| Roof              | Asphalt Shingle |
| Construction      | Vinyl Siding    |
| Foundation        | Poured Concrete |