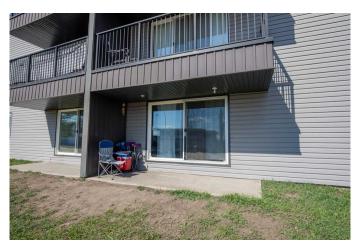

#### \$89,900

2 Bedroom, 1.00 Bathroom, 789 sqft Residential on 0.00 Acres

Mountview., Grande Prairie, Alberta

Whether you are looking for your first place, downsizing or a savvy investor, this cozy, affordable condo may be the perfect fit. Two spacious bedrooms and a bathroom with tiled shower. A functional living room, galley style kitchen and separate dining space as well as in suite laundry. You won't ever have to go through the main building for this main floor unit with patio door access. The front concrete patio is south facing to enjoy the sun. The condos exterior has newer siding, windows and patio doors. Condo fees are \$423 and include heat, water, sewer, garbage, maintenance and parking!