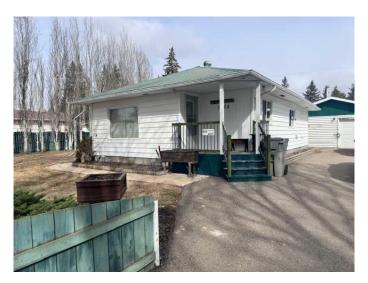

# \$209,900 - 5514 46, Lloydminster

MLS® #A2212768

### \$209,900

2 Bedroom, 1.00 Bathroom, 864 sqft Residential on 0.24 Acres

West Lloydminster, Lloydminster, Alberta

Well maintained home located close to amenities and a beautiful quiet street this home features all main floor living with 2 bedrooms and a large 4 piece bathroom the living room is a great size with lots of room and an electric fireplace. The home has new windows, and flooring with a huge double lot yard all fenced and a 24x28 heated double door garage with lots of parking and RV parking as well it is a must see.

#### **Essential Information**

MLS® # A2212768 Price \$209,900

Bedrooms 2
Bathrooms 1.00
Full Baths 1

Square Footage 864 Acres 0.24

Year Built 1942

Type Residential
Sub-Type Detached
Style Bungalow

Status Active