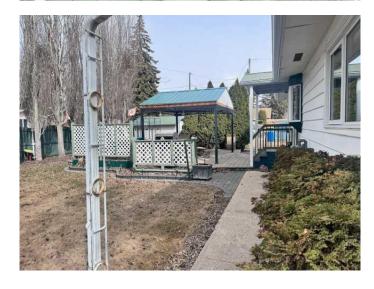

### \$209,900

2 Bedroom, 1.00 Bathroom, 864 sqft Residential on 0.24 Acres

West Lloydminster, Lloydminster, Alberta

Well maintained home located close to amenities and a beautiful quiet street this home features all main floor living with 2 bedrooms and a large 4 piece bathroom the living room is a great size with lots of room and an electric fireplace. The home has new windows, and flooring with a huge double lot yard all fenced and a 24x28 heated double door garage with lots of parking and RV parking as well it is a must see.

Basement Crawl Space, None

**Exterior** 

Exterior Features Fire Pit, Private Yard

Lot Description Back Lane, Corner Lot, Front Yard, Fruit Trees/Shrub(s), Gazebo,

Landscaped, Lawn

Roof Metal

Construction Vinyl Siding, Wood Frame