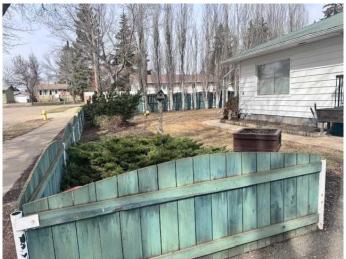

### \$209,900

2 Bedroom, 1.00 Bathroom, 864 sqft Residential on 0.24 Acres

West Lloydminster, Lloydminster, Alberta

Well maintained home located close to amenities and a beautiful quiet street this home features all main floor living with 2 bedrooms and a large 4 piece bathroom the living room is a great size with lots of room and an electric fireplace. The home has new windows, and flooring with a huge double lot yard all fenced and a 24x28 heated double door garage with lots of parking and RV parking as well it is a must see.

Basement Crawl Space, None

**Exterior** 

Exterior Features Fire Pit, Private Yard

Lot Description Back Lane, Corner Lot, Front Yard, Fruit Trees/Shrub(s), Gazebo,

Landscaped, Lawn

Roof Metal

Construction Vinyl Siding, Wood Frame