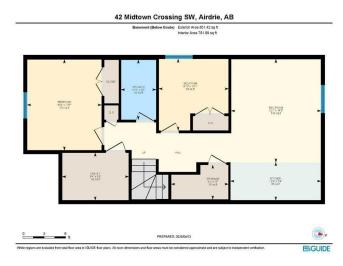

## \$609,900

6 Bedroom, 4.00 Bathroom, 1,779 sqft Residential on 0.07 Acres

Midtown, Airdrie, Alberta

Welcome to the beautiful House in Midtown, Airdrie. The House has a total of six bedrooms and four Bathrooms. When you enter the home, you will see a Beautiful kitchen, a Living room, a bedroom, and a full bath. The basement is fully developed with two bedrooms, a full bath, a bar, and a rec room.. Side Entrance to the basement is a plus. The upper Level has a Primary bedroom with an attached bathroom.. The upper level has two more good-sized bedrooms and a full bathroom. The beautiful kitchen has quartz countertops: a pantry, a built-in microwave, and A good-sized Concrete pad at the back for your vehicle parking.. The lot's Frontage and size are approximate. The size will be corrected after the surveyor provides the RPR.

#### **Essential Information**

MLS® # A2213027 Price \$609,900

Bedrooms 6

Bathrooms 4.00

Full Baths 4

Square Footage 1,779

Acres 0.07

Year Built 2022