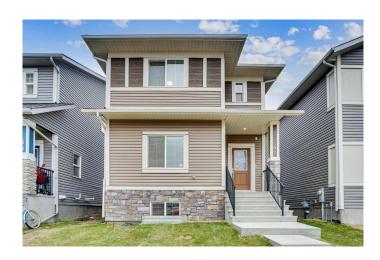

## \$609,900

6 Bedroom, 4.00 Bathroom, 1,779 sqft Residential on 0.07 Acres

Midtown, Airdrie, Alberta

Welcome to the beautiful House in Midtown, Airdrie. The House has a total of six bedrooms and four Bathrooms. When you enter the home, you will see a Beautiful kitchen, a Living room, a bedroom, and a full bath. The basement is fully developed with two bedrooms, a full bath, a bar, and a rec room.. Side Entrance to the basement is a plus. The upper Level has a Primary bedroom with an attached bathroom.. The upper level has two more good-sized bedrooms and a full bathroom. The beautiful kitchen has quartz countertops: a pantry, a built-in microwave, and A good-sized Concrete pad at the back for your vehicle parking.. The lot's Frontage and size are approximate. The size will be corrected after the surveyor provides the RPR.

#### Interior

Interior Features Bar, High Ceilings, Walk-In Closet(s)

Appliances Electric Range, Microwave, Refrigerator, Washer/Dryer, Window

Coverings

Heating Forced Air, Natural Gas

Cooling None
Has Basement Yes

Basement Finished, Full