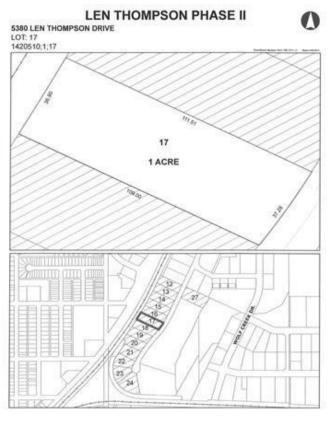

### \$225,000

0 Bedroom, 0.00 Bathroom, Commercial on 1.00 Acres

Wolf Creek Industrial Park, Lacombe, Alberta

Len Thompson Industrial Park. New 15 acre industrial park strategically located in the heart of Lacombe's industrial area and will soon be home to Lacombe's new Public Works shop and yard site. Features highway exposure, access and visibility. Conveniently located next to major regional highways. Lots are zoned light industrial which provides for a large variety of permitted and discretionary uses. Subdivision is paved, shovel ready with street lights and services to lot. Currently lots are 1 to 1.5 acres in size but if you need to amalgamate 1 or more lots to make your business plan work that is easy to do. Come take a look at the City of Lacombe and its newest industrial subdivision where your business needs will be met and thrive for years to come. Note the City is also willing to look at selling a separate 7 to 10 acre parcel.

## **Community Information**

Address 5380 Len Thompson Drive

Wolf Creek Industrial Park Subdivision

City Lacombe County Lacombe Province Alberta

Postal Code T4L 2H3

### **Additional Information**

**Date Listed** April 3rd, 2018

Days on Market 2719

Zoning 11