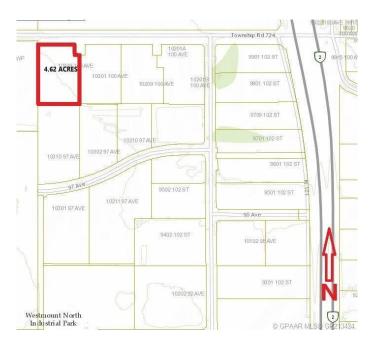

## \$1,108,800

0 Bedroom, 0.00 Bathroom, Land on 4.62 Acres

N/A, Clairmont, Alberta

4.62 ACRE industrial Lot Located on the south side of 100 Ave in Clairmont. Great access and exposure to HWY2 North. Zoned RM-4 - HIGHWAY INDUSTRIAL.

## **Community Information**

Address 10309 100 Avenue

Subdivision N/A

City Clairmont

County Grande Prairie No. 1, County or

Province Alberta
Postal Code T0H 0W0

### **Additional Information**

Date Listed December 18th, 2019

Days on Market 1949 Zoning RM-4